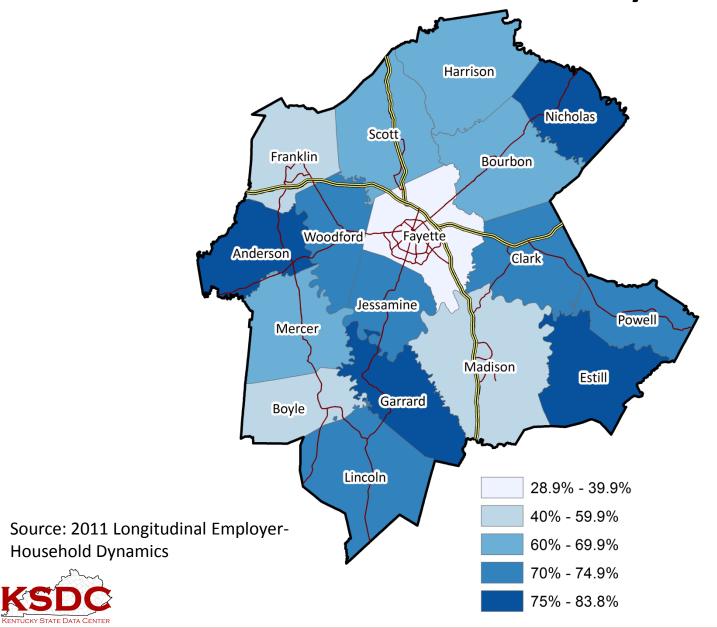

State Data Center Staff

- Recent retirements Ron, Vernon, Michael
- Matt Ruther, PhD Director
- Tom Sawyer Research Manager
- Sarah Ehresman Research Coordinator



#### **KSDC** Website

- http://ksdc.louisville.edu
- Remodeling in progress summer release
- Data Portal model
  - Access and education
- Data request link



#### **BGADD Overview**



#### Core Based Statistical Areas





## **Total Population**



## Population Change 2010-2014



## **Black Population**



## **Hispanic Population**



## Foreign Born Population



## **College Graduates**



#### Median Household Income



## **Poverty Rate**



## **Unemployment Rate**



## Manufacturing Employment



#### Education & Health Care Employment



## Public Administration Employment



## Commute Out of County for Work



# SDC Overview BGADD Overview

Sarah Ehresman <a href="mailto:sarah.ehresman@louisville.edu">sarah.ehresman@louisville.edu</a>

Kentucky State Data Center University of Louisville

ksdc@louisville.edu

http://ksdc.louisville.edu